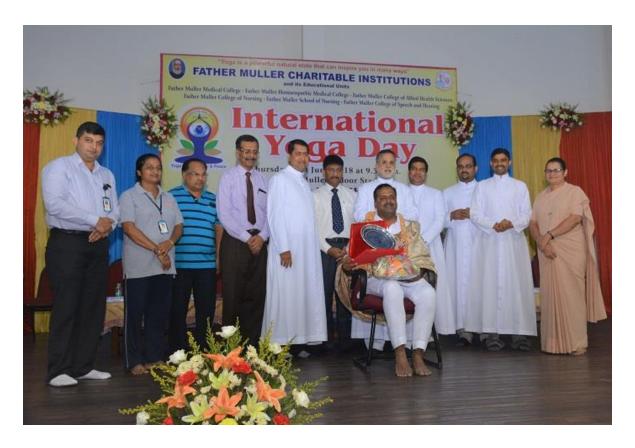

## 4<sup>th</sup> International Yoga Day:

Father Muller Charitable Institutions, ie, The Father Muller Medical College, Father Muller Homeopathic Medical College, Father Muller College of Allied Health Sciences, Father Muller College of Nursing, Father Muller School of Nursing and Father Muller College of Speech and Hearing came together to perform The International Yoga Day on 21<sup>st</sup> June 2018. About 600 students participated in the program. Hon'ble Minister for urban development and housing Shri U T Khader inaugurated the International Yoga Day celebration.