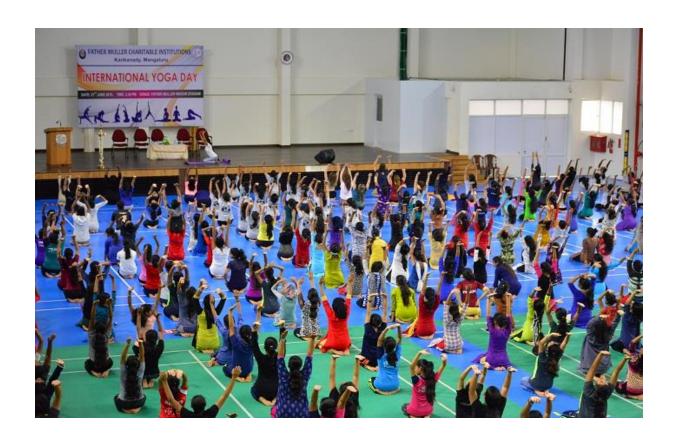

5<sup>th</sup> International Yoga Day:
International Yoga Day was observed on 2<sup>1st</sup> June 2019 around 500 students took benefit of the program:

MEV COMMUNICATION SAILLS INTER Wanue Ganalies? 1. Marshlin Joseph Unu-C a Minu Chesian 3. Suhana Banu A.D. Athul France 5. Dr. Anjane K Zeth !-Dr. Esther Prairy Dr. Dibli Kamach Dr. Children Mendoner 4- ANCHITHA tratites towath. (10). 11. Dr. fairan. 12. Dr. Felicita. 13. DR. ANN JACOB 14 DR. HRUDHTA JOSE 15. DR. DIMPLE ANN DIAS 16. Dr. Mary Susan. K.s DR. SANJANA . T.R 18. DR. KRISTEL LIZA WILSON D. Adish Ruman 20. Dr. Jounna Sarah 21. Ankith k 22. DR. ANNA RACHEL 23. Dr. Amala Charles 24. Apas 200 N Dr. Ralighilha. Re /2 m al. Or. Hensie Miranda ensk-97 Dr. Havra Hanana. & nouses 28. GALINA LISA DSOUZA BERLY DANIEL 29. BLESSY BALAJI 80. Righty ON PRATAKTA . V'RAO 31. Parely De Chitan 5 - Jandel 32 Vimele Class Ph 1 Type Midrame Vimale Charston Clas K DR Bar Krill 35. De Tiz Elizabeth Antony