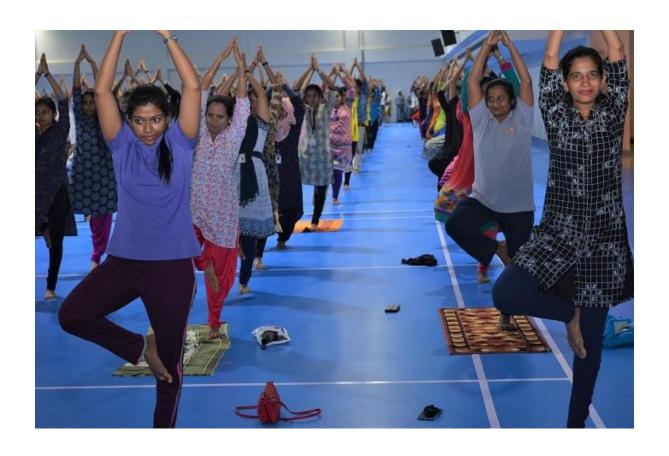

## 4<sup>th</sup> International Yoga Day:

Father Muller Charitable Institutions, ie, The Father Muller Medical College, Father Muller Homeopathic Medical College, Father Muller College of Allied Health Sciences, Father Muller College of Nursing, Father Muller School of Nursing and Father Muller College of Speech and Hearing came together to perform The International Yoga Day on 21<sup>st</sup> June 2018. About 600 students participated in the program. Hon'ble Minister for urban development and housing Shri U T Khader inaugurated the International Yoga Day celebration.